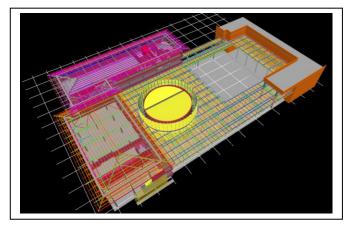

## **Project Scope**

Supply, fabrication and Installation of the University Hub Structural Steel for the Sunshine Coast Hospital including the following areas;

- 1. North Building Roof
- 2. East Building Roof & East Building Maintenance Walkways.
- 3. Auditorium Roof & Auditorium Tiered Seating.
- 4. Outdoor Room Roof
- 5. Link Bridge Roof
- 6. Stair 1 & Stair 2
- 7. Sunscreen Support Framing (West of North Building)