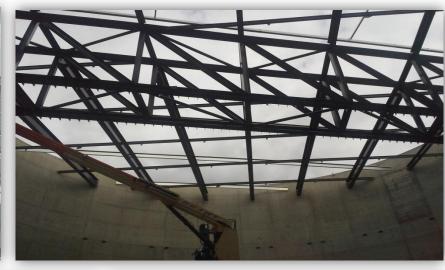

The Auditorium had unusual challenges with a round concrete structure and sloping roofs along with internal tiered seating. All of which fitted with very little adjustment.